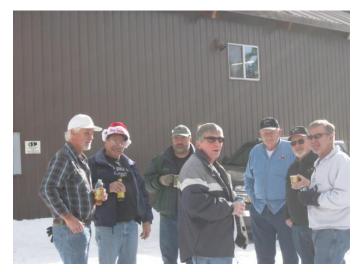

FOR WINTER! 94 Yahama VMAX 750/800 with 2514 miles:\$1200 99 Yahama SRX 600 with 1152 miles :\$1500

99 tilt trailer :\$1000

Total:\$3700

\*Discount for Package Deal\* \$3000

\*Extra Belts, Plugs, Two Covers and Both Sleds were just serviced!

Please contact via phone if interested

\*Call 541-408-0999\*











<u>Club rides</u>: weather permitting, will be every Tuesday leaving from 10 Mile Snow Park @ 10:00am.



#### Paulina Lake Resort

The restaurant will be open for breakfast, lunch and dinner 9am to 9pm.

#### Club members

Show your membership card and you will get 15% off of your meal or you can get a \$6.00 burger which includes fries and a beverage, non-alcoholic.

La Pine Lodgepole Dodgers Snowmobilers PO Box 70 La Pine, OR 97739

### Christmas party photos





























## MISC. PHOTOS