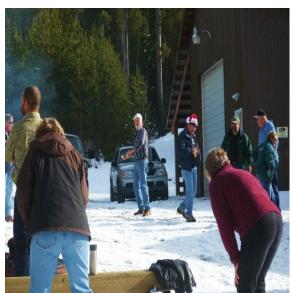

WINTER! 94 Yahama VMAX 750/800 with 2514 miles:\$1200 99 Yahama SRX 600 with 1152 miles :\$1500

99 tilt trailer :\$1000

Total:\$3700

\*Discount for Package Deal\* \$3000

\*Extra Belts, Plugs, Two Covers and Both Sleds were just serviced!

Please contact via phone if interested

\*Call 541-408-0999\*











<u>Club rides</u>: weather permitting, will be every Tuesday leaving from 10 Mile Snow Park @ 10:00am.



#### Paulina Lake Resort

The restaurant will be open for breakfast, lunch and dinner 9am to 9pm.

#### Club members

Show your membership card and you will get 15% off of your meal or you can get a \$6.00 burger which includes fries and a beverage, non-alcoholic.

La Pine Lodgepole Dodgers Snowmobilers PO Box 70 La Pine, OR 97739

### Christmas party photos





























## MISC. PHOTOS