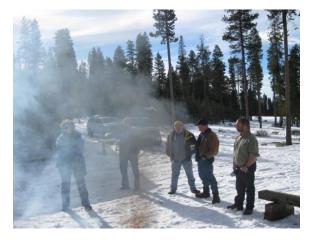

R WINTER! 94 Yahama VMAX 750/800 with 2514 miles:\$1200 99 Yahama SRX 600 with 1152 miles :\$1500

99 tilt trailer :\$1000

Total:\$3700

\*Discount for Package Deal\* \$3000

\*Extra Belts, Plugs, Two Covers and Both Sleds were just serviced!

Please contact via phone if interested

\*Call 541-408-0999\*











<u>Club rides</u>: weather permitting, will be every Tuesday leaving from 10 Mile Snow Park @ 10:00am.



#### Paulina Lake Resort

The restaurant will be open for breakfast, lunch and dinner 9am to 9pm.

#### Club members

Show your membership card and you will get 15% off of your meal or you can get a \$6.00 burger which includes fries and a beverage, non-alcoholic.

La Pine Lodgepole Dodgers Snowmobilers PO Box 70 La Pine, OR 97739

### Christmas party photos





























## MISC. PHOTOS